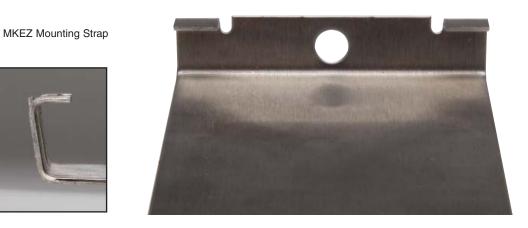

## **LIGHTBAR STRAP NOTICE** MKEZ AND MKAJ MOUNTING STRAPS KITS

The MKEZ Mounting Strap Kits currently in use will NOT work with the new MKAJ Adjustable Leveling Foot.

The new MKAJ Mounting Strap **WILL** work with both the MKEZ Standard Mounting Foot and the new MKAJ Adjustable Leveling Foot.

These straps are only available for select vehicles, see current Addendum for a complete list.

Route 145, Chester, CT 06412-0684 (860) 526-9504 • Fax (860) 526-4078 www.whelen.com

Whelen Engineering reserves the right to upgrade and improve products MADE IN THE U.S.A. without notice.