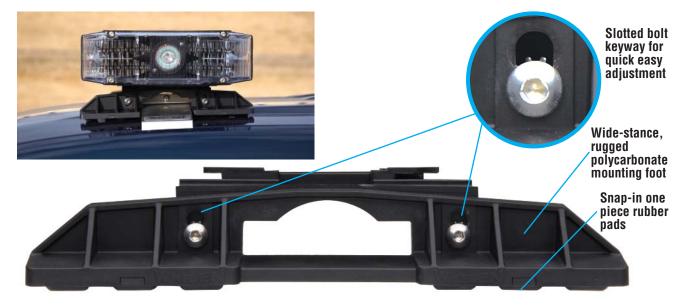

# **Leveling Mounting Foot**

FOR LEVELING LIGHTBARS ON CURVED ROOF VEHICLES

#### Now you can easily mount and level your Whelen lightbar on sloped roof vehicles for proper alignment and maximum lighting performance.

Modern aerodynamic roof lines on late model vehicles can alter the orientation of your lightbar and affect proper lighting performance, especially with today's high intensity LED directional lighting. New rugged polycarbonate mounting feet include slotted bolt keyway which allows for simple correction to the "parallel to the road" orientation.

All models come with two foot brackets and applicable hardware.

No matter what the vehicle's roof slope angle this leveling mounting foot adjusts to achieve perfect horizontal lightbar alignment. \_ightbar Leveling Mounting Foot