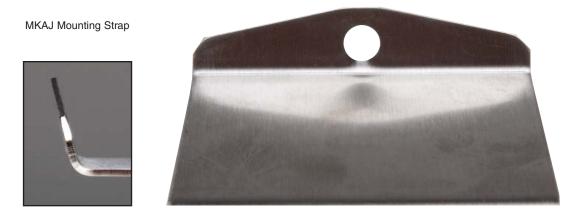

## **LIGHTBAR STRAP NOTICE** MKEZ AND MKAJ MOUNTING STRAPS KITS

The MKEZ Mounting Strap Kits currently in use will NOT work with the new MKAJ Adjustable Leveling Foot.

The new MKAJ Mounting Strap **WILL** work with both the MKEZ Standard Mounting Foot and the new MKAJ Adjustable Leveling Foot.

These straps are only available for select vehicles, see current Addendum for a complete list.

Route 145, Chester, CT 06412-0684 (860) 526-9504 • Fax (860) 526-4078 www.whelen.com

Whelen Engineering reserves the right to upgrade and improve products MADE IN THE U.S.A. without notice.