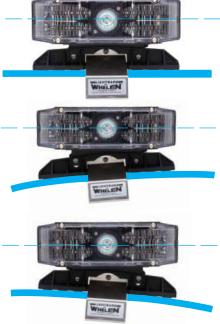

#### Now you can easily mount and level your Whelen lightbar on sloped roof vehicles for proper alignment and maximum lighting performance.

Modern aerodynamic roof lines on late model vehicles can alter the orientation of your lightbar and affect proper lighting performance, especially with today's high intensity LED directional lighting. New rugged polycarbonate mounting feet include slotted bolt keyway which allows for simple correction to the "parallel to the road" orientation.

No matter what the vehicle's roof slope angle this leveling mounting foot adjusts to achieve perfect horizontal lightbar alignment. \_ightbar Leveling Mounting Foot