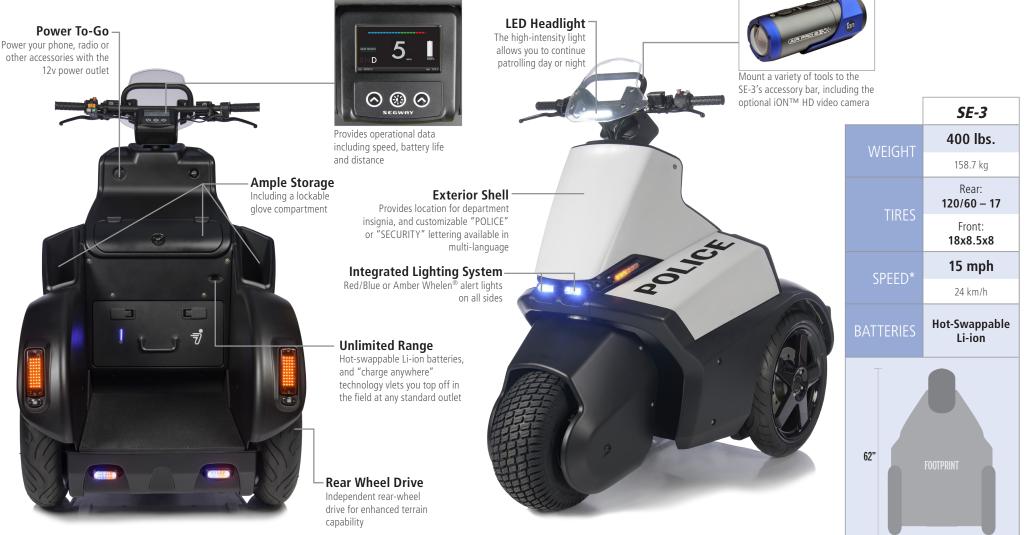

## **SE-3 PATROLLER**

The SE-3 Patroller is a natural extension of Segway's Patroller product line. It's an ideal match for missions that require a larger vehicle, which can display a more visible and obvious security presence (even in a parked position without a rider aboard), or that require a rider to frequently mount and dismount the vehicle during a patrol. Learn more at www.segway.com/patrol

## **Full Color Display**

## **Accessory Options**

\*Top speed can be set to 8, 10, 12.5 or 15mph

Segway® and the Segway "flyguy" logo are registered trademarks of Segway Inc. ("Segway"). Other marks, including InfoKey and LeanSteer, are trademarks or common law marks of Segway. Segway reserves all rights in its trademarks. Trademarks not owned by Segway are the property of their respective holders as designated. Copyright© 2014. Segway Inc. All rights reserved. {M:/Marketing/2014 Marketing Drive/Patroller Collateral/SE-3 Patroller}