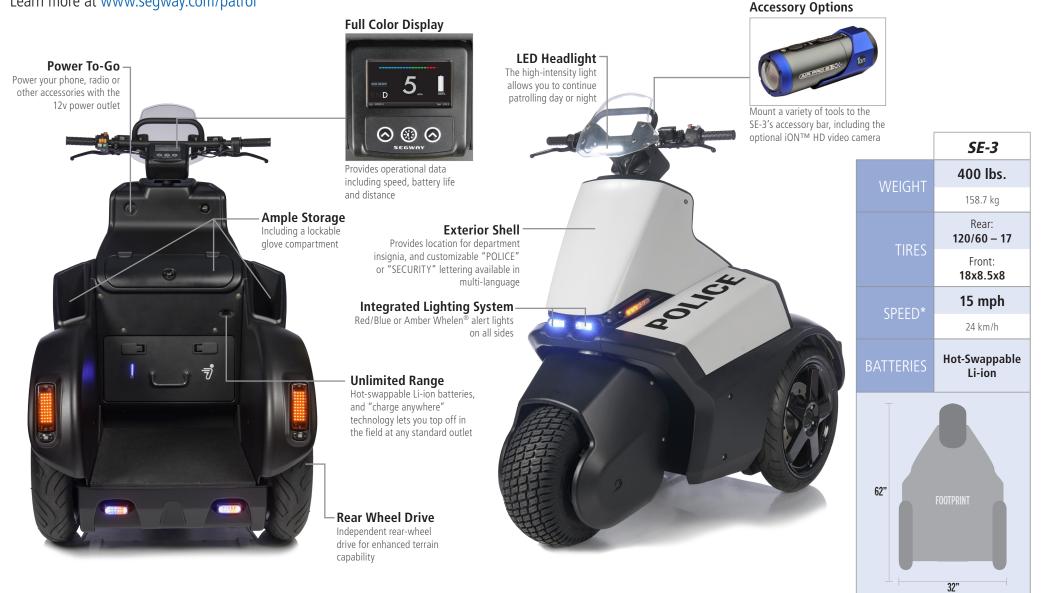

## **SE-3 PATROLLER**

The SE-3 Patroller is a natural extension of Segway's Patroller product line. It's an ideal match for missions that require a larger vehicle, which can display a more visible and obvious security presence (even in a parked position without a rider aboard), or that require a rider to frequently mount and dismount the vehicle during a patrol. Learn more at www.segway.com/patrol